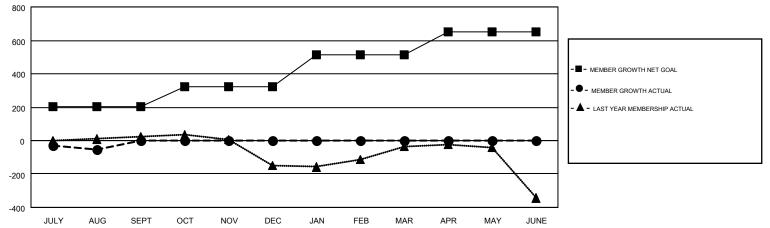

## LOCATION: FLORIDA

GMT: OPEN

GMT CA 1

| Clubs         |               |             |               | Members               |                           |                         |                                                    |  |
|---------------|---------------|-------------|---------------|-----------------------|---------------------------|-------------------------|----------------------------------------------------|--|
|               | RESULTS FOR   | R 2019-2020 |               | RESULTS FOR 2019-2020 |                           |                         |                                                    |  |
| QUARTER       | NEW CLUB GOAL | NEW CLUBS   | DROPPED CLUBS | QUARTER               | MEMBER GROWTH NET<br>GOAL | MEMBER GROWTH<br>ACTUAL | DROPPED<br>MEMBERS ACTUAL<br>(including transfers) |  |
| JULY/AUG/SEPT | 3             | 0           | 1             | JULY/AUG/SEPT         | 205                       | 131                     | 148                                                |  |
| OCT/NOV/DEC   | 2             | 0           | 0             | OCT/NOV/DEC           | 116                       | 0                       | 0                                                  |  |
| JAN/FEB/MAR   | 2             | 0           | 0             | JAN/FEB/MAR           | 195                       | 0                       | 0                                                  |  |
| APR/MAY/JUNE  | 1             | 0           | 0             | APR/MAY/JUNE          | 137                       | 0                       | 0                                                  |  |