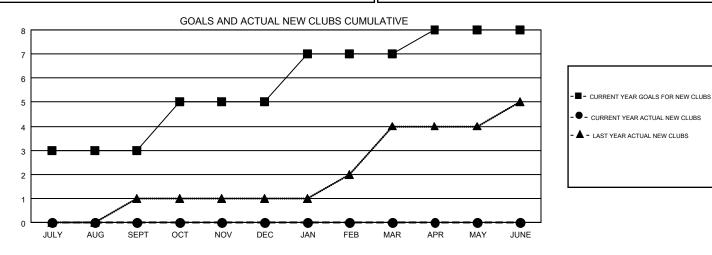

## LOCATION: FLORIDA

GMT: OPEN

GMT CA 1

| Clubs         |               |             |               | Members               |                           |                         |                                                    |  |
|---------------|---------------|-------------|---------------|-----------------------|---------------------------|-------------------------|----------------------------------------------------|--|
|               | RESULTS FOR   | R 2019-2020 |               | RESULTS FOR 2019-2020 |                           |                         |                                                    |  |
| QUARTER       | NEW CLUB GOAL | NEW CLUBS   | DROPPED CLUBS | QUARTER               | MEMBER GROWTH NET<br>GOAL | MEMBER GROWTH<br>ACTUAL | DROPPED<br>MEMBERS ACTUAL<br>(including transfers) |  |
| JULY/AUG/SEPT | 3             | 0           | 1             | JULY/AUG/SEPT         | 205                       | 131                     | 148                                                |  |
| OCT/NOV/DEC   | 2             | 0           | 0             | OCT/NOV/DEC           | 116                       | 0                       | 0                                                  |  |
| JAN/FEB/MAR   | 2             | 0           | 0             | JAN/FEB/MAR           | 195                       | 0                       | 0                                                  |  |
| APR/MAY/JUNE  | 1             | 0           | 0             | APR/MAY/JUNE          | 137                       | 0                       | 0                                                  |  |